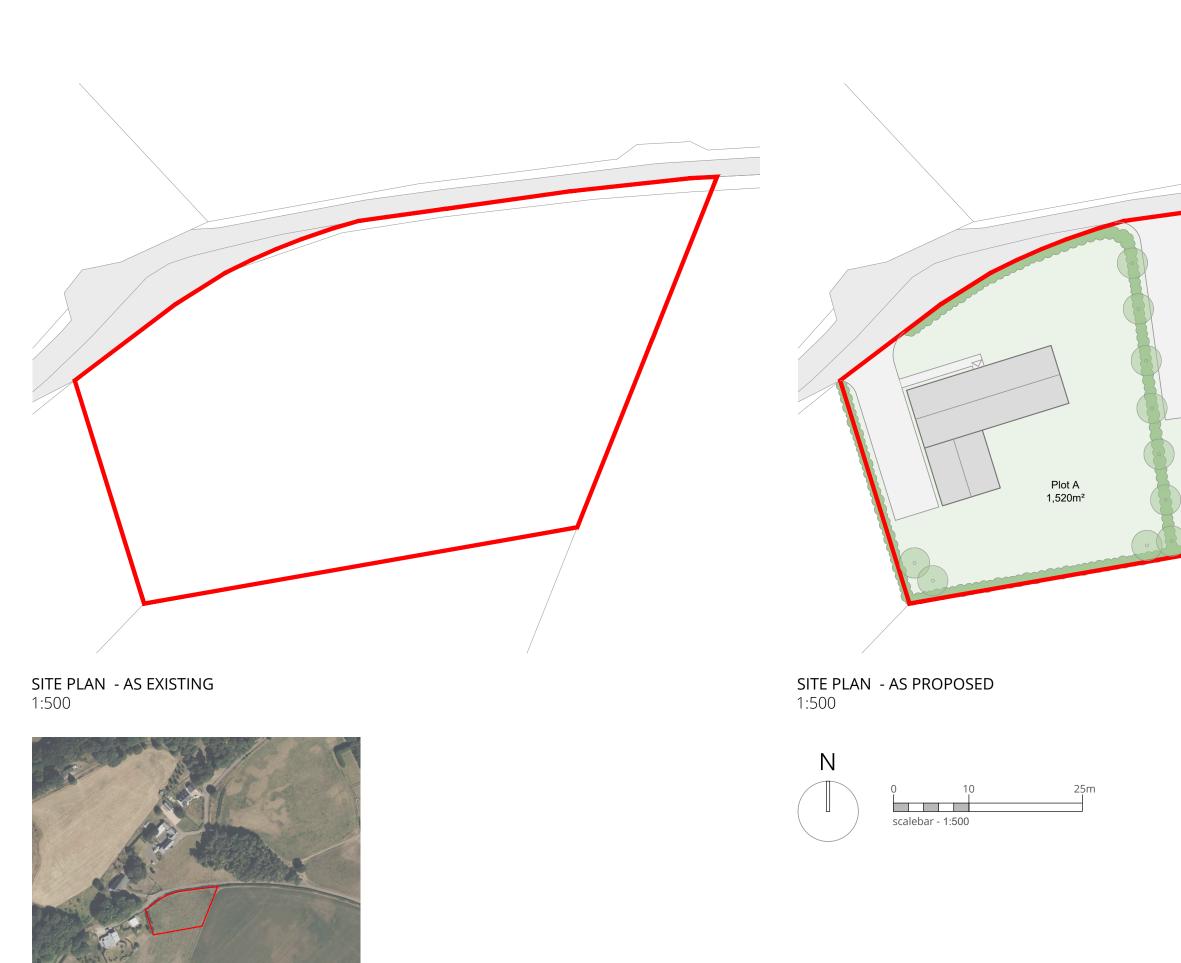

CONTEXT (Satellite image) - AS EXISTING NTS

Disclaimer: This generation of drawings is for the stated purpose only and should not be used for any other purpose without the originators consent. Plot B 1,650m<sup>2</sup> C A M E R O N S S T R A C H A N YUILL ARCHITECTS client: Mr Robert Shanks project: Queenscairn Farm 10325 title: Existing and Proposed Site Plans status: PPP drawn: NM & JP 1:500 date: 27.03.23 @ A3 scale: 10325-1202 number: rev: 0131 663 9735 0131 553 7959 01890 750429 01896 753077